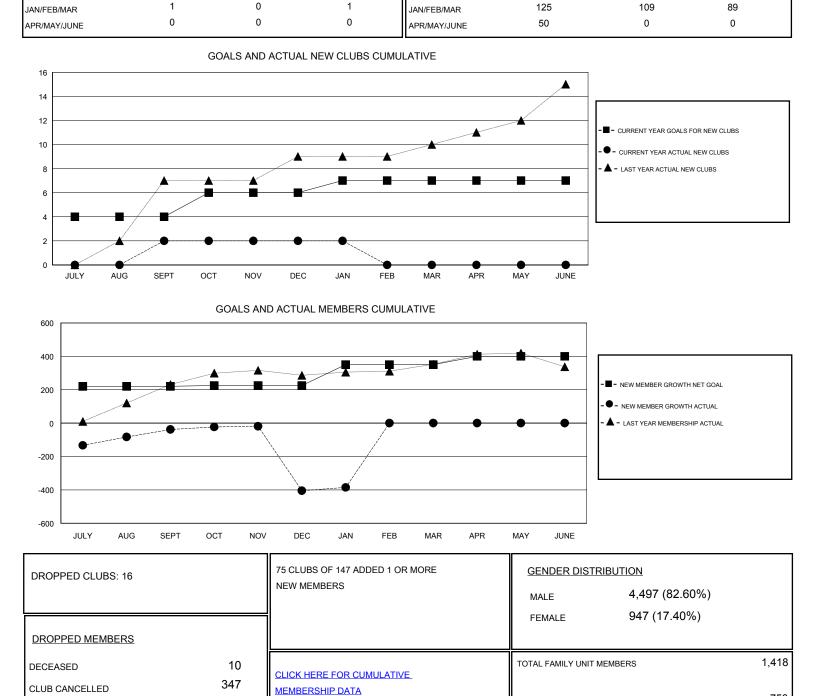

## District 323E2

Results as of: 1/31/2017

GMT CA

DROPPED

MEMBERS ACTUAL (including transfers)

304

436

| GMT: KAMLESH JAIN     |        |               | L         | OCATION INDIA |  |                       |                                                                |                                                              |  |
|-----------------------|--------|---------------|-----------|---------------|--|-----------------------|----------------------------------------------------------------|--------------------------------------------------------------|--|
| Clubs                 |        |               |           |               |  | Members               |                                                                |                                                              |  |
| RESULTS FOR 2016-2017 |        |               |           |               |  | RESULTS FOR 2016-2017 |                                                                |                                                              |  |
| QUARTI                | ER     | NEW CLUB GOAL | NEW CLUBS | DROPPED CLUBS |  | QUARTER               | NEW MEMBER GROWTH<br>NET GOAL (not reinstated<br>or transfers) | NEW MEMBER<br>GROWTH ACTUAL (not<br>reinstated or transfers) |  |
| JULY/AU               | G/SEPT | 4             | 2         | 0             |  | JULY/AUG/SEPT         | 220                                                            | 266                                                          |  |
| OCT/NO\               | //DEC  | 2             | 0         | 15            |  | OCT/NOV/DEC           | 5                                                              | 69                                                           |  |